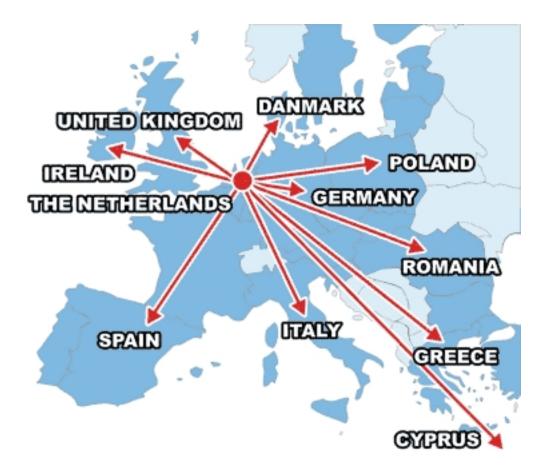

## **Frequent routes**

Austria, Belgium, Bulgaria, Cyprus, Czech Republic, Danmark, Estonia, Finland, France, Germany, Gree